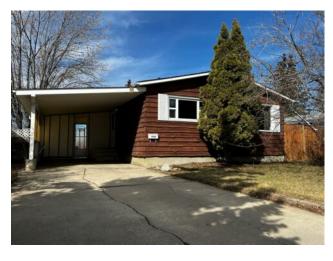

## 11324 96A Street Grande Prairie, Alberta

MLS # A2207059

\$279,900

| Division: | Mountview         |        |                   |  |  |
|-----------|-------------------|--------|-------------------|--|--|
| Type:     | Residential/House |        |                   |  |  |
| Style:    | Bungalow          |        |                   |  |  |
| Size:     | 955 sq.ft.        | Age:   | 1970 (55 yrs old) |  |  |
| Beds:     | 4                 | Baths: | 1                 |  |  |
| Garage:   | Carport           |        |                   |  |  |
| Lot Size: | 0.15 Acre         |        |                   |  |  |
| Lot Feat: | Back Yard         |        |                   |  |  |

Features: Storage

Inclusions: N/A

Tucked away on a quiet street in Mountview sits this pristine and modern home that you can be proud of. This functional bungalow complete with large car port has been updated throughout and features a stunning kitchen with butcher block island and beautiful open shelving. The main level has 3 bedrooms, an updated bathroom, and a spacious living room with huge windows, pretty built-ins and a cozy fireplace. The basement is totally developed, with a massive secondary living room area, w 4th bedroom, laundry, and plenty of room for storage. outside you will find a large deck with built in benches, 2 sheds, a huge garden, several brand new raised garden beds and perennials galore! This home is ready for immediate possession and perfect for anyone looking buy their first home or downsize. What a great opportunity to own a home in the established community of MOUNTVIEW and to create a space of your own! Updates done in the last few years include a new HIGH EFFICENCY FURNACE, HWT, SHINGLES, PAINT AND FLOORING throughout, COUNTERTOPS, BACKSPLASH AND STAINLESS STEEL APPLIANCES and so much more! So don't walk, RUN and come see this glorious home for yourself!