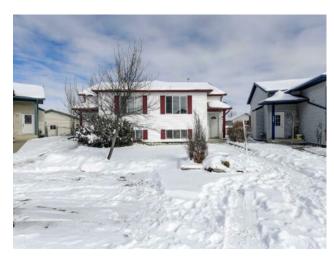

## 7215 105 Street Grande Prairie, Alberta

MLS # A2206819

\$289,900

| Division: | Mission Heights                 |        |                   |  |
|-----------|---------------------------------|--------|-------------------|--|
| Type:     | Residential/Duplex              |        |                   |  |
| Style:    | Attached-Side by Side, Bi-Level |        |                   |  |
| Size:     | 781 sq.ft.                      | Age:   | 2001 (24 yrs old) |  |
| Beds:     | 4                               | Baths: | 2                 |  |
| Garage:   | Parking Pad                     |        |                   |  |
| Lot Size: | 0.08 Acre                       |        |                   |  |
| Lot Feat: | Pie Shaped Lot                  |        |                   |  |

Features: See Remarks

Inclusions: na

na

This beautifully maintained duplex offers a fantastic investment or multi-generational living opportunity. With two spacious bedrooms upstairs and two downstairs (missing one closet on one) in each unit, this home provides a versatile layout to suit a variety of needs. Enjoy modern upgrades throughout, ensuring a comfortable and stylish living space. One of the best new updates is a roof done in 2024 which of course adds peace of mind, while recent updates enhance both functionality and aesthetic appeal. Nestled on a highly desirable pie-shaped lot, this property boasts ample outdoor space—perfect for relaxation, entertaining, or future potential. Future development opportunities are available with further basement development. Conveniently located close to shopping, schools, and amenities, this duplex offers the perfect blend of comfort, convenience, and value. Don't miss out on this incredible opportunity!