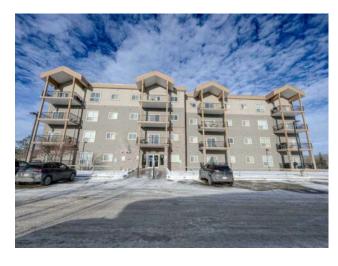

## 305, 9229 Lakeland Drive **Grande Prairie, Alberta**

MLS # A2206570

\$185,000

Lakeland Division: Residential/Low Rise (2-4 stories) Type: Style: Apartment-Single Level Unit Size: 731 sq.ft. Age: 2006 (19 yrs old) **Beds:** 2 Baths: Garage: Stall Lot Size: Lot Feat:

Charming and recently updated 2 bed, 2 bath condo on the third floor with peaceful views to the north. Owner occupied with brand new appliances, modern plank flooring and fresh paint will set this unit apart from others. Primary suite with full ensuite bathroom and good closet space, large living area with natural light leading to balcony with natural gas line for BBQ, also featuring in-suite laundry & storage room. The property includes one titled parking stall and currently offers a leased 2nd stall. Situated opposite Maude Clifford School, it's close to a convenience store, eateries, and amenities in the Crystal Lake area. Pet-friendly and backed by a well-managed condo association. A great option as a maintenance free way to achieve home ownership or good potential as an investment.