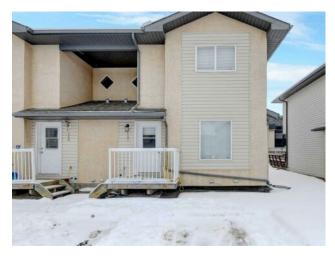

## 127, 10150 121 Avenue Grande Prairie, Alberta

MLS # A2203324

\$179,900

| Division: | Northridge            |        |                   |
|-----------|-----------------------|--------|-------------------|
| Type:     | Residential/Four Plex |        |                   |
| Style:    | 2 Storey              |        |                   |
| Size:     | 1,046 sq.ft.          | Age:   | 2002 (23 yrs old) |
| Beds:     | 3                     | Baths: | 1 full / 1 half   |
| Garage:   | Parking Pad           |        |                   |
| Lot Size: | 0.00 Acre             |        |                   |
| Lot Feat: | Back Yard             |        |                   |

Features: See Remarks

Inclusions: N/A

Fantastic end-unit townhouse in Chelsea Villa, fully developed and perfect as a revenue property! The main floor boasts an open-concept design with a spacious living room, kitchen, and dining area, which leads to a deck through the back door. A convenient half-bathroom completes this level. Upstairs, you'll find two bedrooms and a full bathroom. The basement offers an additional bedroom, a versatile office or sitting area, a full bathroom, and a washer/dryer. Conveniently located within walking distance of all amenities. Schedule your showing today!