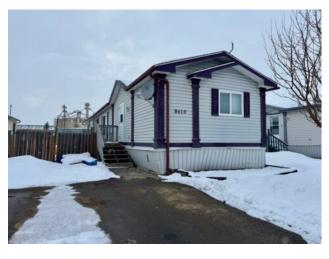

## 8610 91 Street Grande Prairie, Alberta

MLS # A2203121

\$229,900

| Division: | MH - Creekside                 |        |                   |  |  |
|-----------|--------------------------------|--------|-------------------|--|--|
| Туре:     | Residential/Manufactured House |        |                   |  |  |
| Style:    | Mobile Home-Single Wide        |        |                   |  |  |
| Size:     | 1,216 sq.ft.                   | Age:   | 2005 (20 yrs old) |  |  |
| Beds:     | 3                              | Baths: | 2                 |  |  |
| Garage:   | Parking Pad                    |        |                   |  |  |
| Lot Size: | 0.10 Acre                      |        |                   |  |  |
| Lot Feat: | No Neighbours Behind           |        |                   |  |  |

Features: See Remarks

Inclusions: N/A

Cozy Family Home in Creekside – Ready for Immediate Move-In! Welcome to this charming home in the friendly Creekside neighbourhood! It's conveniently located near a park and within walking distance of shopping and Riverstone School, making it a great choice for families. Step inside to a spacious entryway that leads to a bright living room with updated laminate flooring and a large window that brings in plenty of light. The kitchen is roomy and features a large walk-in pantry for all your storage needs. The primary suite is generously sized and includes a 4-piece ensuite with a jetted tub, along with a walk-in closet. On the other side of the home, you'Il find two more bedrooms and a second full bathroom, perfect for family or guests. Outside, the backyard is fully fenced and includes a fire pit and large deck. This home is ready for you to make it your own!