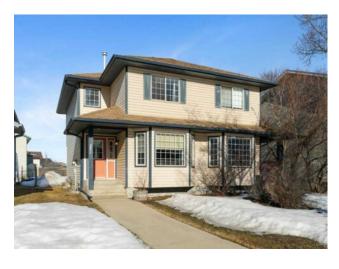

Features: Laminate Counters, No Smoking Home

Inclusions: N/A

Well-Maintained 4-Bedroom Half Duplex in Lakeland – Prime Investment Opportunity! Welcome to this beautiful 2-storey half duplex located in the highly desirable community of Lakeland, Grande Prairie, AB. Offering 1,241 sq. ft. of living space, this well-maintained and exceptionally clean home is perfect for families, first-time buyers, or investors looking for a prime opportunity. Inside, you'll find a spacious layout with 4 bedrooms and 2.5 bathrooms, providing ample room for comfortable living. The fully finished basement adds extra living space, perfect for a recreation room, home office, or additional storage. The property features rear parking for convenience, and is situated in a sought-after neighborhood known for its parks, scenic trails, shopping, and schools—all just moments away. Investment Potential This half duplex is part of a full duplex listing, making it a fantastic investment opportunity. Live in one side while renting out the other to generate passive income, or add both units to your rental portfolio. ?? Key Features: ? 1,241 sq. ft. 2-storey half duplex ? 4 Bedrooms, 2.5 Bathrooms ? Fully Finished Basement for extra living space ? Rear Parking for added convenience ? Desirable Lakeland Community – close to parks, trails, shopping & schools ? Investment Potential – Option to purchase both sides of the duplex! Don't miss out on this incredible opportunity! Book your showing today.