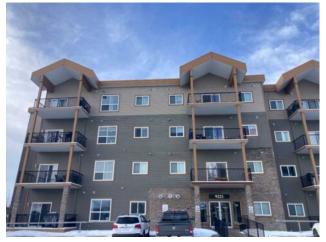

## 203, 9225 LAKELAND DR Grande Prairie, Alberta

Updated 2 bed 2 bath corner unit Condo in the Vistas with 2 parking stalls! This condo has had new flooring and features an open concept layout in the living room, dining and kitchen with a patio door leading to your covered deck. The master bedroom has a full ensuite bathroom with a shower. There a second full bathroom and 2ned spare bedroom. This condo will be available for you to move in July 25th 2025 when the tenant moves out. Condo fees 673/ month