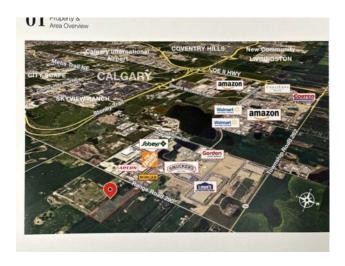

Features: Open Floorplan

Inclusions: See Remarks

33.01 +/- Acres Prime Industry and commercial land in East Balzac Area Structure Plan (EBASP) accommodating warehouses and distribution centres for Home Depot, RONA, Sobeys, Amazon etc. Listed price is for land value only as 4,000+ sq. feet house, 6 BR, 6 Baths, 4 car attached heated garage on it is for free. Located in the fast growing community in East Balzac Rocky View County. Close proximity to Crossiron Drive, Highway 566 offering quick access to Dwight McClellan/Metis Trail, Stoney Trail ring road and QE 2, as well as the Calgary International Airport.