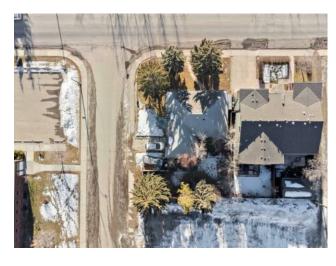

## 1530 38 Avenue SW Calgary, Alberta

MLS # A2184750

\$999,900

Altadore Division: Residential/House Type: Style: Bungalow Size: 1,242 sq.ft. Age: 1954 (71 yrs old) **Beds:** Baths: Garage: Single Garage Attached Lot Size: 0.14 Acre Lot Feat: Back Yard, Corner Lot, Few Trees, Landscaped, Many Trees, See Remarks

Features: See Remarks

Inclusions:

NA

This is a rare opportunity to create your dream home in Altadore. Situated on a 62' x 100' lot at 1530 38 AVE SW, the property is across from one of Calgary's best - River Park! Build a 2 or 3 Storey here & imagine waking up to stunning panoramic views of River Park and the mountains. With R-CG zoning, this property presents the perfect opportunity to build townhomes, a duplex or your own large custom home. You'll enjoy direct access to green spaces, trails, and nearby community amenities. Marda Loop's vibrant atmosphere is yours to experience, all while savoring the tranquility of Calgary's amazing pathway system. Don't miss out on this incredible opportunity.