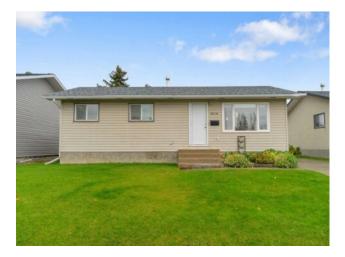

#### 9614 77 Avenue Grande Prairie, Alberta

Inclusions: Fridge, stove, dishwasher, microwave, washer & dryer

Welcome to the perfect family home, designed with space and comfort for everyone. Recently upgraded, this home offers a bright layout with fresh paint, recessed LED lighting, in-ground irrigation and modern features throughout. The detached heated double garage provides ample room for storage, hobbies, or even a home workshop, giving everyone their own space to work or play. The true highlight? Step through the backyard gate and into a school playground, turning your backyard into an extension of your children's play area. Watch them enjoy the outdoors safely while you relax or keep an eye on them from the kitchen. With plenty of room for both work and play, this home is tailor-made for families looking to settle into a space that grows with them.