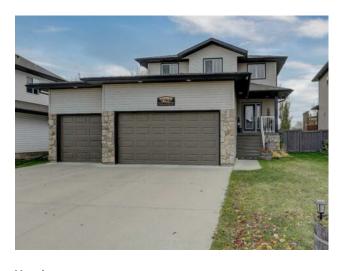

## 10914 O'Brien Lake Crescent Grande Prairie, Alberta

MLS # A2173881

\$599,900

Division: O'Brien Lake Type: Residential/House Style: 2 Storey Size: 1,783 sq.ft. Age: 2010 (14 yrs old) **Beds:** Baths: 3 full / 1 half Garage: Concrete Driveway, Heated Garage, Triple Garage Attached Lot Size: 0.19 Acre Lot Feat: Backs on to Park/Green Space, Lake, Garden, Interior Lot, No Neighbours Be

Inclusions: Blinds, Narrow cabinet in master bedroom, garden boxes, shed

BACKING ON TO O'BRIEN LAKE, this IMMACULATE fully finished two-storey will be sure to impress! Boasting 1783 sq. ft. with 5 beds and 3.5 baths this home offers plenty of living space for your family and guests. Spacious tiled foyer with soaring ceiling and wainscoting sets the tone for the charm inside. The open-concept layout seamlessly connects the living, dining, and kitchen areas, all enhanced by beautiful hardwood flooring. Kitchen showcases quartz countertops, solid cabinetry, fully tiled backsplash, newer appliances, pantry, and a large island with breakfast bar, providing the perfect spot to socialize while preparing dinner. Adjacent dining area fits a large dining table for family meals with access to the rear deck. Living room with an abundance of natural light provides a cozy atmosphere to gather around the T.V. or fireplace. You'll enjoy a view of the lake from both the dining and living areas. Convenient laundry room with cabinets and 2 pc bath complete the main floor. The second floor features two spare bedrooms, a full 4-piece bath, and French doors leading to the primary suite, with walk-in closet and a gorgeous 5-piece ensuite with dbl vanity, separate shower, and a relaxing soaker tub. Basement is completely finished with a family room plus 2 additional bedrooms, 4 pc bath, under stair storage area, utility room and suspended ceiling for easy access to utilities. Your vehicles will appreciate the HEATED triple-car garage, which is fully finished and equipped with floor drains. Man gates on both sides of the home provide access to the huge fully fenced backyard, complete with rear privacy screen, handy gate to the walking trails, garden boxes, plus an adorable 8x12 shed with porch. You'll enjoy the lovely view from the elevated rear deck with enclosed storage below. Plenty of parking is provided with an EXTRA-WIDE DRIVEWAY