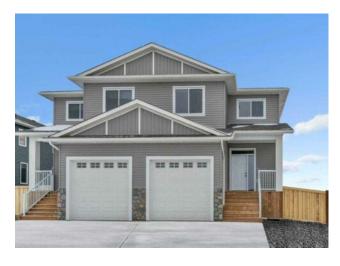

## 10305B 149 Avenue Rural Grande Prairie No. 1, County of, Alberta

MLS # A2172633

\$380,000

| Division: | NONE                                    |        |                  |  |  |  |
|-----------|-----------------------------------------|--------|------------------|--|--|--|
| Type:     | Residential/Four Plex                   |        |                  |  |  |  |
| Style:    | Townhouse                               |        |                  |  |  |  |
| Size:     | 1,377 sq.ft.                            | Age:   | 2021 (3 yrs old) |  |  |  |
| Beds:     | 4                                       | Baths: | 2 full / 1 half  |  |  |  |
| Garage:   | 220 Volt Wiring, Single Garage Attached |        |                  |  |  |  |
| Lot Size: | 0.05 Acre                               |        |                  |  |  |  |
| Lot Feat: | Other                                   |        |                  |  |  |  |

Features: Quartz Counters

Inclusions: Window coverings

Welcome to this fantastic opportunity in the sought-after Whispering Ridge community! Just steps away from the local school, this beautiful home is perfect for families and anyone seeking a well priced home in a great neighborhood. This nearly-new home is only 1 year old still has 9 years of new home warranty and boasts a modern design with luxurious quartz countertops in the kitchen. The 2 story layout is ideal for families with nice separation from the living space to the sleeping area and also hosting a upper floor laundry room for your convenience. The partially developed basement offers endless potential— with just a bit of trim work and a bathroom completion you will have a fully finished home. Enjoy a single-car garage, extra long driveway and a fully fenced side yard outside. The quiet neighborhood provides a peaceful retreat while being close to essential amenities.! Don't miss your chance to own a home with modern feel I in a prime location! For more information or to schedule a viewing, contact us today!