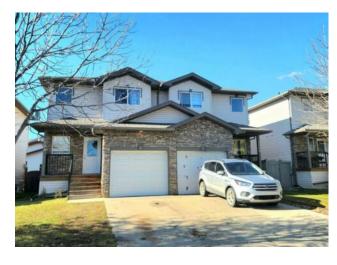

## **7006 113 Street Grande Prairie, Alberta**

MLS # A2172410

\$299,900

| Division: | Pinnacle Ridge         |        |                   |  |  |
|-----------|------------------------|--------|-------------------|--|--|
| Type:     | Residential/Duplex     |        |                   |  |  |
| Style:    | 2 Storey, Side by Side |        |                   |  |  |
| Size:     | 1,213 sq.ft.           | Age:   | 2007 (17 yrs old) |  |  |
| Beds:     | 2                      | Baths: | 2 full / 1 half   |  |  |
| Garage:   | Single Garage Attached |        |                   |  |  |
| Lot Size: | 0.06 Acre              |        |                   |  |  |
| Lot Feat: | City Lot               |        |                   |  |  |