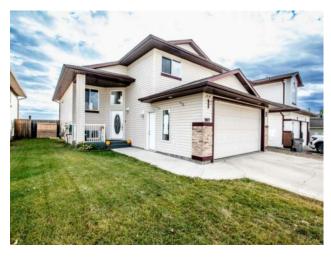

## 11417 88A Street Grande Prairie, Alberta

MLS # A2171350

\$409,900

| Division: | Crystal Heights        |        |                   |  |  |  |
|-----------|------------------------|--------|-------------------|--|--|--|
| Type:     | Residential/House      |        |                   |  |  |  |
| Style:    | Modified Bi-Level      |        |                   |  |  |  |
| Size:     | 1,226 sq.ft.           | Age:   | 2006 (18 yrs old) |  |  |  |
| Beds:     | 5                      | Baths: | 3                 |  |  |  |
| Garage:   | Double Garage Attached |        |                   |  |  |  |
| Lot Size: | 0.12 Acre              |        |                   |  |  |  |
| Lot Feat: | Landscaped             |        |                   |  |  |  |