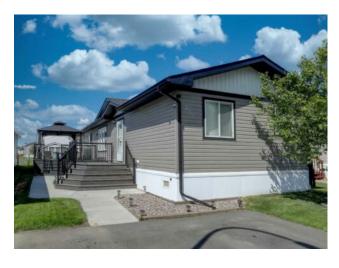

## 350, 10615 88 Street Grande Prairie, Alberta

MLS # A2170911

\$230,000

| Division: | MH - Trumpeter Village    |        |                  |
|-----------|---------------------------|--------|------------------|
| Type:     | Mobile/Manufactured House |        |                  |
| Style:    | Double Wide Mobile Home   |        |                  |
| Size:     | 1,520 sq.ft.              | Age:   | 2016 (8 yrs old) |
| Beds:     | 3                         | Baths: | 2                |
| Garage:   | Parking Pad               |        |                  |
| Lot Size: | -                         |        |                  |
| Lot Feat: | -                         |        |                  |

Features: -

Inclusions: Gazebo, Furniture and BBQ are negotiable

This stunning modular home, situated on a rented lot, boasts exceptional condition and modern amenities. It features three spacious bedrooms and two full bathrooms, providing ample space for comfort and privacy. The home includes a beautifully designed deck with aluminum railing, gas hook ups, perfect for outdoor relaxation and entertaining. This home is also fully drywalled and insulated for additional warmth! Additionally, there is a well-maintained shed, offering extra storage and utility. This property combines the convenience of modular living with stylish and functional spaces, making it an ideal choice for those seeking a quality home.