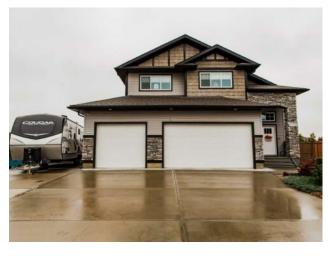

## 10506 152 B Avenue Rural Grande Prairie No. 1, County of, Alberta

MLS # A2170841

\$789,000

| Division: | Whispering Ridg                                                     | је     |                  |  |  |
|-----------|---------------------------------------------------------------------|--------|------------------|--|--|
| Type:     | Residential/House                                                   |        |                  |  |  |
| Style:    | Modified Bi-Level                                                   |        |                  |  |  |
| Size:     | 1,882 sq.ft.                                                        | Age:   | 2015 (9 yrs old) |  |  |
| Beds:     | 5                                                                   | Baths: | 3 full / 1 half  |  |  |
| Garage:   | Aggregate, Driveway, Garage Door Opener, Garage Faces Front, Heat   |        |                  |  |  |
| Lot Size: | 0.39 Acre                                                           |        |                  |  |  |
| Lot Feat: | Cul-De-Sac, Garden, Irregular Lot, Landscaped, Underground Sprinkle |        |                  |  |  |
|           |                                                                     |        |                  |  |  |

Inclusions: Fridge, Stove, Micorwave, Dishwasher, Washer & Dryer

Pristine 5 bedroom Modified Bi-Level on a huge pie shaped lot with RV parking complete with sewer and power hookups. Popular Myron floor plan from High Mark Homes on one of the largest lots in Whispering Ridge. Immaculate fully developed home with walk out basement. This home has all the bells and whistles with Air Conditioning, Triple Heated Garge with Epoxy Coated floor. This home shows pride of ownership throughout and boasts 5 bedrooms and 3.5 bathrooms, MAIN FLOOR MASTER as well as MAIN FLOOR LAUNDRY. Great curb appeal with massive triple attached heated garage with parking for 5 or 6 vehicles plus your RV. A large front entry allows access to the garage and a wide staircase heading up to the main floor. You won't be disappointed with the vaulted and beamed ceilings and massive windows that let in tons of light. The open concept features a large kitchen with secret hidden pantry, upgraded appliances and a large island. Just off the kitchen is a large deck with staircase to the yard. The living room has a beautiful floor to ceiling rock fireplace for those cozy winter nights. There is a half bathroom for quest usage as well as main floor laundry. However the best feature is the main floor master bedroom. It is very large with a huge ensuite with walk in shower, seperate corner tub, large double vanity, huge walk in closet and a water closet. The upper level has two bedrooms and a four piece bathroom. Downstairs is a massive and bright family room with large windows and a walk out to the back yard oasis. There are two additional bedrooms and a four piece bathroom. You wont be disappointed with the immaculate triple attached and heated garage for parking and projects. One of the best features of this home is the massive pie shaped lot that is beautifully landscaped, fully fenced with a tiered garden, playgroud