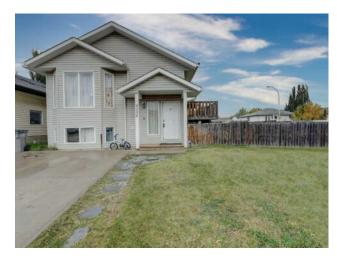

## 9234 94 Avenue **Grande Prairie, Alberta**

MLS # A2168571

\$284,900

| Division: | Smith           |        |                   |  |
|-----------|-----------------|--------|-------------------|--|
| Type:     | Residential/Hou | se     |                   |  |
| Style:    | Bi-Level        |        |                   |  |
| Size:     | 930 sq.ft.      | Age:   | 2005 (19 yrs old) |  |
| Beds:     | 4               | Baths: | 2                 |  |
| Garage:   | Parking Pad     |        |                   |  |
| Lot Size: | 0.13 Acre       |        |                   |  |
| Lot Feat: | Back Yard       |        |                   |  |

Features: See Remarks

Inclusions: N/A

Great starter home in Smith!1 Features a fully developed layout with two spacious bedrooms upstairs and one bathroom, complemented by a vaulted ceiling that adds a sense of openness. The lower level offers an additional two bedrooms and another bathroom and family room, Perfect for family or guests. Situated on a huge corner lot backing onto a park. The property is fully fenced, providing both privacy and ample outdoor space. Ideal for first-time buyers or some one looking for an investment property. Book your showing today!