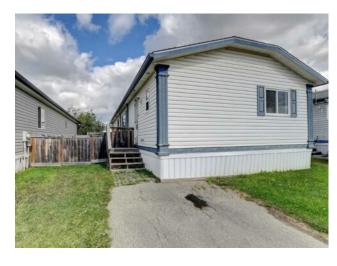

## 8818 89 Avenue Grande Prairie, Alberta

MLS # A2165615

\$239,900

| Division: | MH - Creekside                 |        |                   |  |
|-----------|--------------------------------|--------|-------------------|--|
| Type:     | Residential/Manufactured House |        |                   |  |
| Style:    | Bungalow                       |        |                   |  |
| Size:     | 1,520 sq.ft.                   | Age:   | 2008 (16 yrs old) |  |
| Beds:     | 3                              | Baths: | 2                 |  |
| Garage:   | Parking Pad                    |        |                   |  |
| Lot Size: | 0.10 Acre                      |        |                   |  |
| Lot Feat: | Rectangular Lot                |        |                   |  |

Features: Kitchen Island

Inclusions: Shed

This charming 3-bedroom, 2-bathroom modular home is located in a well-maintained, desirable neighborhood of Creekside! The property boasts a spacious, open floor plan with plenty of natural light, modern finishes, and thoughtful upgrades throughout. Each bedroom offers ample space and storage. Master bedroom features a large closet with ensuite! The exterior has been meticulously cared for, and there is ample room to add a garage for additional convenience. Perfect for comfortable family living in a peaceful, friendly area.