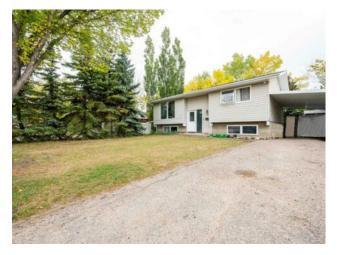

## 11329 101A Street Grande Prairie, Alberta

Inclusions: none

Check out this spacious 4 bedroom, 2 bathroom home in a mature neighborhood of Avondale. The property is tastefully brought up to date with modern colors and accents, plenty of natural light and an open kitchen concept. Recent updates include modern tiles and fixtures, newer roof, updated kitchen, laminate and tile flooring plus a fully finished basement. Huge backyard is an ultimate dream with plenty of mature trees which gives abundance of privacy. Gearing up towards cooler months, you will absolutely love the elegant stone gas fireplace located in the living room and a car port to keep your vehicles clear off the snow. This property is a perfect starter home, or investment opportunity, book your showing before it gets snatched away.