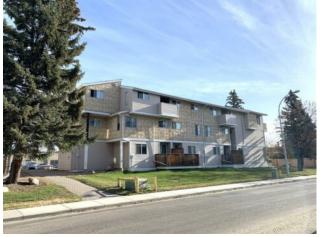

#### 301, 9736 82 Avenue Grande Prairie, Alberta

Baseboard

Full, Unfinished

Stucco, Vinyl Siding

Walk-In Closet(s)

-

-

Heating:

Inclusions: fridge, stove, washer, dryer (all appliances as is)

Carpet, Laminate, Linoleum, Vinyl

Town house style condo located in Patterson Place. Main floor features kitchen and open living room / dining area with laminate flooring and a deck off the dining area. 2 bedrooms and a full bath upstairs with vinyl plank flooring and a walk in closet in the master. Full undeveloped basement with laundry, great for storage or develop into extra living space. Heat, water, garbage, snow removal, lawn maintenance and reserve contribution included in condo fees. Fridge, stove, washer and dryer included. Kensington Place is professionally managed and located close to Shoppers Drug Mart, convenience store and a bus stop. Call to view today.