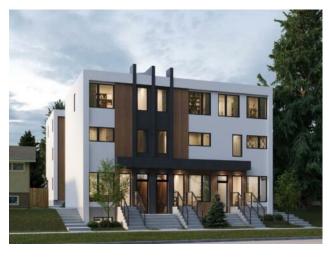

None

Inclusions:

SOLD AS IS CONDITION..CMHC MLI Select Eligible Project with DP approval in progress! This beautiful development lot features 10 units in total - 5 units plus 5 secondary suites plus 5 parking stalls. Qualifies for CMHC MLI Select density requirements (subject to lender approval). A fantastic opportunity to own a CMHC MLI Select project without the risk and headaches of permits. Development Permit in progress with City of Calgary and will be approved and ready for construction Spring 2025. Price includes Construction drawings and Building Permit drawings.