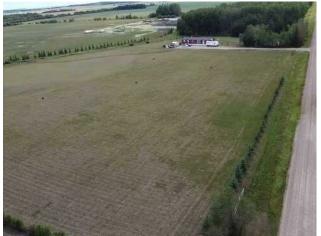

#### 730073 Range Road 91 Rural Grande Prairie No. 1, County of, Alberta

## \$514,900

|  | Division:  | NONE                                 |        |                   |  |
|--|------------|--------------------------------------|--------|-------------------|--|
|  | Туре:      | Residential/House                    |        |                   |  |
|  | Style:     | Acreage with Residence, Modular Home |        |                   |  |
|  | Size:      | 1,672 sq.ft.                         | Age:   | 2012 (12 yrs old) |  |
|  | Beds:      | 3                                    | Baths: | 2                 |  |
|  | Garage:    | Parking Pad                          |        |                   |  |
|  | Lot Size:  | 16.51 Acres                          |        |                   |  |
|  | Lot Feat:  | Lawn, Landscaped                     |        |                   |  |
|  |            | Water:                               | Well   |                   |  |
|  |            | Sewer: Septic Field                  |        |                   |  |
|  | Condo Fee: |                                      | : -    |                   |  |
|  |            | LLD:                                 | -      |                   |  |
|  |            | Zoning:                              | CR5    |                   |  |
|  |            | Utilities:                           | -      |                   |  |
|  |            |                                      |        |                   |  |

Forced Air

Heating:

Nestled on a sprawling 16-acre property, this 2012 custom-built manufactured home offers the perfect blend of modern comfort and serene rural living. The home features 3 spacious bedrooms and 2 full bathrooms, making it ideal for families or those seeking a peaceful retreat. The open floor plan is designed for both functionality and style, providing ample space for daily living and entertaining. Outside, the expansive acreage invites endless possibilities, from gardening and outdoor activities to simply enjoying the stunning natural surroundings. This property offers a unique opportunity to experience the best of both indoor and outdoor living in a beautiful, private setting.