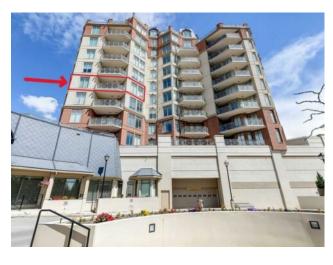

## 404, 1718 14 Avenue NW Calgary, Alberta

MLS # A2143829

\$549,900

Division: Hounsfield Heights/Briar Hill Type: Residential/High Rise (5+ stories) Style: Apartment Size: 1,127 sq.ft. Age: 2002 (22 yrs old) **Beds:** Baths: Garage: Heated Garage, Parkade, Titled, Underground Lot Size: Lot Feat:

Inclusions: N/A

This beautiful 2 bedroom + office, luxury condo is located in the East Tower of THE RENAISSANCE. This highly desirable adult building offers the unique convenience of direct indoor elevator access to North Hill Shopping Centre and Professional building with over 100 shops and services serving a diversity of needs. Whether you want to step into Safeway, get your hair done, pick up flowers, select a new book, meet someone for lunch or simply want to hide behind a cup of cappuccino. The professional building also offers most medical services and testing facilities a person requires. Need to go somewhere? The LRT station is literally at your front door. The building offers an array of amenities including a full-time concierge, guest suites. fitness facility, party room, private theatre, and games room. When you enter this air-conditioned apartment you' lib e greeted by gleaming hardwood floorings throughout the open floor plan. The vast number of windows creates a bright environment in this 9' high area and can be enjoyed while in the large open kitchen which features stainless steel appliances and an eating bar. There is a west facing balcony off the living room and which also has a gas outlet for a BBQ or heater. There are two large bedrooms, the primary bedroom featuring a beautiful ensuite with a large soaker tub and separate walk-in shower. The second bedroom has a private cheater entrance to the 3 piece main bathroom with access to the laundry/storage room. Near the entrance of the suite is an office/computer area with a built-in desk. This unit come with one titled indoor parking stall and an assigned storage locker in front of the stall. The Renaissance is an adult 18 plus building. Pet regulations allow for 2 Cats or 2 Birds and NO dogs. The parking stall #222 and storage locker #35 are located on P3. This suite is vacant for easy viewing and