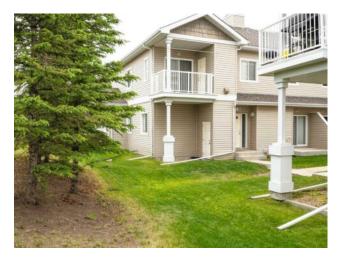

Features: See Remarks

Inclusions: n/a

Great starter home or investment property. Well maintained condo located in Crystal Landing. This condo has an open concept living area and the kitchen has lots of cabinets with an eat at island. The laundry/ utility room is just off the kitchen. Living room has access to the deck which over looks a treed area, very private. The deck is 10 X7 with natural gas hook-ups and there is exterior storage under it. The unit has 2 nice size bedrooms with a 4 pc bathroom. There is one parking stall with the unit and its located close to the front door. The condo is near by 2 schools, shopping and walking trails. Owner has never had a problem renting out the place.