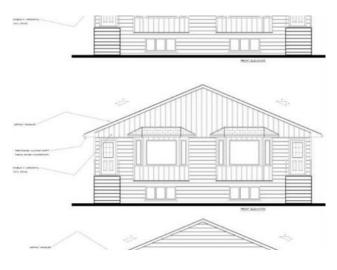

Features: Kitchen Island, No Animal Home, No Smoking Home, Open Floorplan, Walk-In Closet(s)

Inclusions: N/A

Exciting Announcement! Brand New Semi-Detached Duplex by Studio Homes . Discover the epitome of modern living with our latest offering - a stunning 1134 Sq Feet Semi-Detached duplex by Studio Homes, one of Grande Prairie's premier builders. Featuring a spacious layout larger than most out there, this home boasts an open floor plan on the main level, comprising a welcoming living room, a generously sized kitchen, and a dining room complete with an island. With 3 bedrooms and 2 full 3-piece washrooms, including a main floor master bedroom with a walk-in closet and full ensuite, every corner of this home exudes comfort and style.But that's not all - the basement unit, spanning 1134 Sq Feet, offers a large open floor plan, presenting endless possibilities for customization and personalization. Whether you're searching for a great revenue property to rent out entirely or looking to live in one unit while tenants in the other help pay the mortgage, this duplex is the perfect investment opportunity.It's worth noting that the house is still under construction, promising a brand-new, pristine living space tailored to your desires. Don't miss out on the chance to make this dream home yours. Contact us today to learn more and secure your future in this exceptional property!