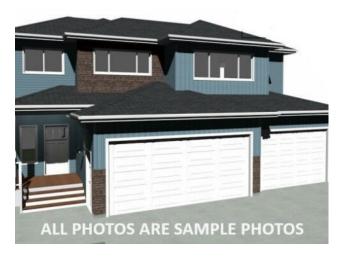

Features: Kitchen Island

Inclusions: N/A

Little Rock Builders presents "The Drew" plan in The Banks at Spring Creek! Needing an affordable acreage!? The main level of this home offers high ceilings, large windows, brick fireplace feature, spacious kitchen, butlers pantry and overall just functions really well! Plus the main level has 2 bedrooms and a 3 piece bathroom. Above the garage you will find a bright open laundry room and a bonus room. And the master bedroom, showroom worthy ensuite and a huge walk-in closet. Stunning home at a very affordable house. Possession will depend on when we get an offer. ALL PHOTOS ARE SAMPLE PHOTOS!