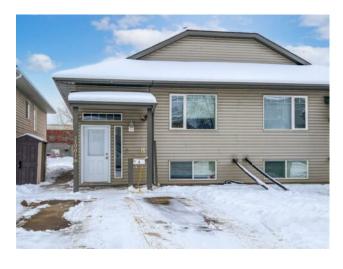

## 2, 10016 103 Avenue **Grande Prairie, Alberta**

MLS # A2113347

\$170,000

| Division: | Avondale                  |        |                   |
|-----------|---------------------------|--------|-------------------|
| Type:     | Residential/Four Plex     |        |                   |
| Style:    | 1 and Half Storey         |        |                   |
| Size:     | 500 sq.ft.                | Age:   | 2004 (20 yrs old) |
| Beds:     | 2                         | Baths: | 1 full / 1 half   |
| Garage:   | Parking Pad               |        |                   |
| Lot Size: | 0.01 Acre                 |        |                   |
| Lot Feat: | Low Maintenance Landscape |        |                   |

Features: Ceiling Fan(s)

Inclusions: n/a

Welcome to your cozy 2-bed, 1.5-bath Avondale home, perfect for first-time buyers! Enjoy entertaining in the open living space with ample cabinetry and a kitchen island. Two downstairs bedrooms offer comfort, while nearby parks and amenities make outdoor living easy. Explore endless adventures on nearby biking and walking paths. Don't miss your chance to own this charming, convenient retreat at a great price!