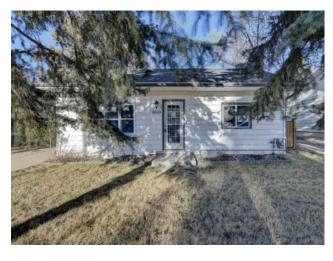

## 9610 Hillcrest Drive Grande Prairie, Alberta

MLS # A2105184

\$153,000

| Division: | Hillside           |        |                   |
|-----------|--------------------|--------|-------------------|
| Type:     | Residential/House  |        |                   |
| Style:    | Bungalow           |        |                   |
| Size:     | 976 sq.ft.         | Age:   | 1957 (67 yrs old) |
| Beds:     | 3                  | Baths: | 1                 |
| Garage:   | Parking Pad        |        |                   |
| Lot Size: | 0.16 Acre          |        |                   |
| Lot Feat: | Back Yard, City Lo | ot     |                   |

Features: See Remarks

Inclusions: n/a

Charming 3 bedroom 1 bathroom bungalow awaits new home ownership in a convenient quiet location with wonderful accessibility to stores, school, and conveniences. The Kitchen has stainless steel appliances, ceiling-height cabinetry, and a view of the backyard. The living room accesses the backyard for easy BBQing or a beloved pet door with a convenient side entrance. An additional Patio door off of the living room leads to a spacious deck. The huge backyard features a few large matured trees, a fire pit, a shed, and rear access to the back alley. This home has wonderful potential, is built on a generous 50 X 141 foot lot, and is situated beside well-cared-for neighboring properties!! Call your realtor to view it today! \*\*\*Please note: Property is sold "as is, where is, upon possession". No warranties or representations.\*\*\*