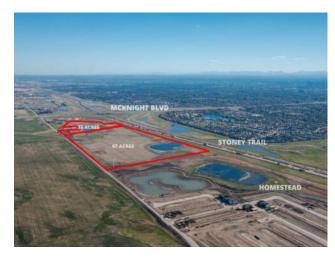

Features: Open Floorplan

Inclusions: N/A

23.05+/- ACRES FUTURE DEVELOPMENT LAND WITH A BI-LEVEL ON THE PARCEL BESIDE THE NEW COMMUNITY OF HOMESTEAD! WITHIN CALGARY CITY LIMITS!!! CLOSE TO HIGHWAY 1 AND STONEY TRAIL! Bi-Level Home offering over 2600 SQ. FT of living space with WALK-OUT BASEMENT! FANTASTIC INVESTMENT PROPERTY FOR DEVELOPERS/INVESTORS! This property is also great for those who want to live the country life while enjoying the facilities and amenities of the city of Calgary (due to its easy access to Stoney Trail and McKnight Blvd)! AMAZING POTENTIAL with this parcel! Property is currently tenant occupied and generating rent! GREAT VALUE! GREAT OPPORTUNITY!